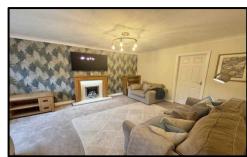

**STYLE:** Modern built detached property.

**CONDITION:** Extremely well maintained by the present owners with contemporary interior throughout. Ideal for a young family or professional couple.

**ACCOMMODATION:** Ground floor; Entrance porch, lounge with feature fireplace, downstairs wc. Open plan fitted kitchen diner with modern wall and base units, space for a fridge freezer and plumbed for a washing machine. First floor; good size landing with loft hatch, three bedrooms, master having fitted wardrobes and an en-suite shower room, 3-piece fully tiled family bathroom suite with shower over the bath.