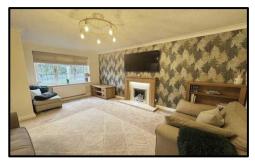

**STYLE:** Modern built detached property.

**CONDITION:** Extremely well maintained by the present owners with contemporary interior throughout. Ideal for a young family or professional couple.

**ACCOMMODATION:** Ground floor; Entrance porch, lounge with feature fireplace, downstairs wc. Open plan fitted kitchen diner with modern wall and base units, space for a fridge freezer and plumbed for a washing machine. First floor; good size landing with loft hatch, three bedrooms, master having fitted wardrobes and an en-suite shower room, 3-piece fully tiled family bathroom suite with shower over the bath.