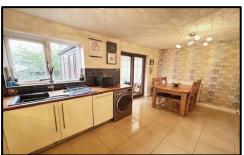

**STYLE:** Modern built detached property.

**CONDITION:** Extremely well maintained by the present owners with contemporary interior throughout. Ideal for a young family or professional couple.

**ACCOMMODATION:** Ground floor; Entrance porch, lounge with feature fireplace, downstairs wc. Open plan fitted kitchen diner with modern wall and base units, space for a fridge freezer and plumbed for a washing machine. First floor; good size landing with loft hatch, three bedrooms, master having fitted wardrobes and an en-suite shower room, 3-piece fully tiled family bathroom suite with shower over the bath.