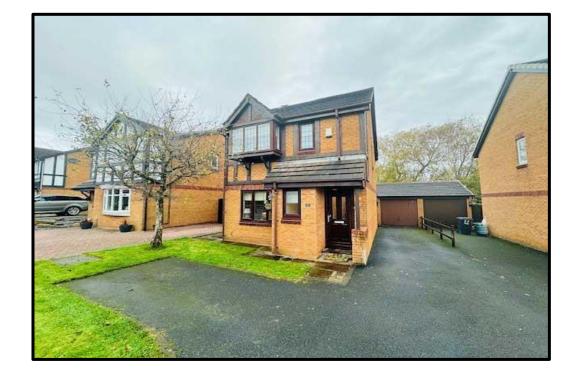

## \*\*\* TASTEFULLY DECORATED FAMILY HOME SITUATED ON THE POPULAR HERON'S REACH DEVELOPMENT \*\*\*

THIS GOOD SIZED PROPERTY HAS BEEN FINISHED TO A HIGH STANDARD WITH MODERN CONTEMPORARY DECOR THROUGHOUT. AN IDEAL LOCATION FOR VICTORIA HOSPITAL AND POULTON/BLACKPOOL CENTRES.

**STYLE:** Modern built detached property.

**CONDITION:** Extremely well maintained by the present owners with contemporary interior throughout. Ideal for a young family or professional couple.

**ACCOMMODATION:** Ground floor; Entrance porch, lounge with feature fireplace, downstairs wc. Open plan fitted kitchen diner with modern wall and base units, space for a fridge freezer and plumbed for a washing machine. First floor; good size landing with loft hatch, three bedrooms, master having fitted wardrobes and an en-suite shower room, 3-piece fully tiled family bathroom suite with shower over the bath.

**OUTSIDE:** To the front of the property there is a small lawned area, driveway with parking for several cars and a garage with up and over door. The rear garden is laid to lawn with a paved patio area.