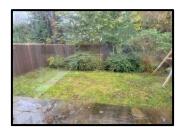

**OUTSIDE:** To the front of the property there is a small lawned area, driveway with parking for several cars and a garage with up and over door. The rear garden is laid to lawn with a paved patio area.