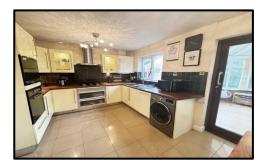

**STYLE:** Modern built detached property.

**CONDITION:** Extremely well maintained by the present owners with contemporary interior throughout. Ideal for a young family or professional couple.

**ACCOMMODATION:** Ground floor; Entrance porch, lounge with feature fireplace, downstairs wc. Open plan fitted kitchen diner with modern wall and base units, space for a fridge freezer and plumbed for a washing machine. First floor; good size landing with loft hatch, three bedrooms, master having fitted wardrobes and an en-suite shower room, 3-piece fully tiled family bathroom suite with shower over the bath.