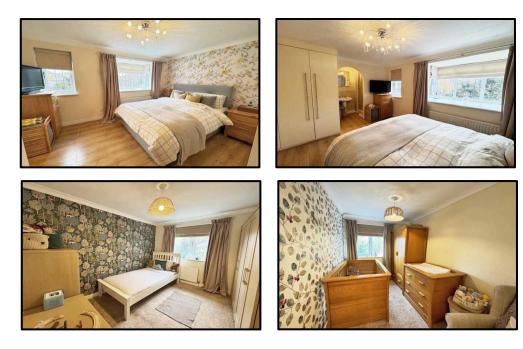

**STYLE:** Modern built detached property.

**CONDITION:** Extremely well maintained by the present owners with contemporary interior throughout. Ideal for a young family or professional couple.

**ACCOMMODATION:** Ground floor; Entrance porch, lounge with feature fireplace, downstairs wc. Open plan fitted kitchen diner with modern wall and base units, space for a fridge freezer and plumbed for a washing machine. First floor; good size landing with loft hatch, three bedrooms, master having fitted wardrobes and an en-suite shower room, 3-piece fully tiled family bathroom suite with shower over the bath.