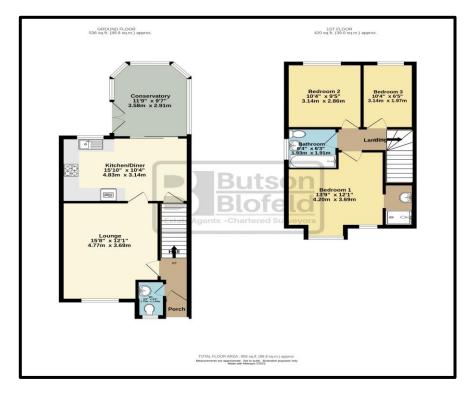

THE ACCOMMODATION COMPRISES; PORCH, GOOD SIZE LOUNGE, OPEN PLAN DINING KITCHEN, CONSERVATORY, WC. THREE BEDROOMS, EN-SUITE & FAMILY BATHROOM. FRONT AND REAR GARDENS, DRIVEWAY PARKING AND GARAGE. VIEWING COMES HIGHLY RECOMMENDED.

**STYLE:** Modern built detached property.

**CONDITION:** Extremely well maintained by the present owners with contemporary interior throughout. Ideal for a young family or professional couple.

**ACCOMMODATION:** Ground floor; Entrance porch, lounge with feature fireplace, downstairs wc. Open plan fitted kitchen diner with modern wall and base units, space for a fridge freezer and plumbed for a washing machine. First floor; good size landing with loft hatch, three bedrooms, master having fitted wardrobes and an en-suite shower room, 3-piece fully tiled family bathroom suite with shower over the bath.

**OUTSIDE:** To the front of the property there is a small lawned area, driveway with parking for several cars and a garage with up and over door. The rear garden is laid to lawn with a paved patio area.